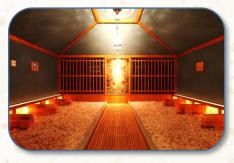

## BEDROCK BATH (GANBANYOKU)

#### PRICING

|                                          | Large public bath                                                                                                | Bedrock bath<br>(incl. manga & relax area) |
|------------------------------------------|------------------------------------------------------------------------------------------------------------------|--------------------------------------------|
| Adult                                    | ¥ 850                                                                                                            | add. ¥750 (total: ¥1600)                   |
| Child (from 4 y.)                        | ¥ 400                                                                                                            | add. ¥400 (total: ¥800)                    |
| 10 m 1 m 1 m 1 m 1 m 1 m 1 m 1 m 1 m 1 m | and the second |                                            |
| Opening<br>hours                         | 08:00 - 01:00<br>(last admission: 24:00)                                                                         | 08:00 - 24:00<br>(last admission: 23:00)   |

Unlimited time - stay as long as you want until closing !