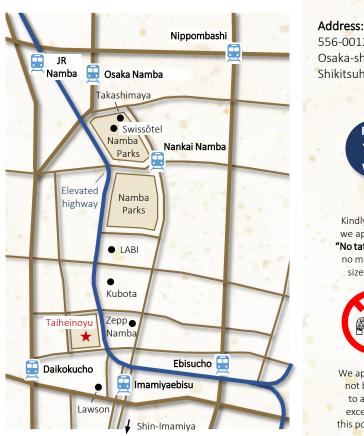

---|
| Adult                                    | ¥ 850                                                                                                            | add. ¥750 (total: ¥1600)                   |
| Child (from 4 y.)                        | ¥ 400                                                                                                            | add. ¥400 (total: ¥800)                    |
| 10 m 1 m 1 m 1 m 1 m 1 m 1 m 1 m 1 m 1 m | and the second |                                            |
| Opening<br>hours                         | 08:00 - 01:00<br>(last admission: 24:00)                                                                         | 08:00 - 24:00<br>(last admission: 23:00)   |

Unlimited time - stay as long as you want until closing !

#### ACCESS



www.taiheinoyu.jp/mysite13/indexn.html

## **EXPERIENCE JAPANESE** IN THE HEART

## MANGA AREA



### JAPANESE RESTAURANT



### BODY CARE & KOREAN BODY SCRUB



556-0012 Osaka-shi, Naniwa-ku, Shikitsuhigashi 2-2-8



Kindly note that we apply a strict "No tattoo" policy no matter what size or type !



We apologize for not being able to allow any exceptions at this point in time.