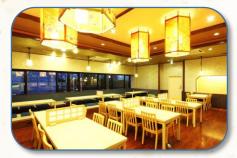

| add. ¥750 (total: ¥1600)                   |
| Child (from 4 y.)                        | ¥ 400                                                                                                            | add. ¥400 (total: ¥800)                    |
| 10 m 1 m 1 m 1 m 1 m 1 m 1 m 1 m 1 m 1 m | and the second |                                            |
| Opening<br>hours                         | 08:00 - 01:00<br>(last admission: 24:00)                                                                         | 08:00 - 24:00<br>(last admission: 23:00)   |

Unlimited time - stay as long as you want until closing !

#### ACCESS



www.taiheinoyu.jp/mysite13/indexn.html

## **EXPERIENCE JAPANESE** IN THE HEART

## MANGA AREA



### JAPANESE RESTAURANT



### BODY CARE & KOREAN BODY SCRUB



556-0012 Osaka-shi, Naniwa-ku, Shikitsuhigashi 2-2-8



Kindly note that we apply a strict "No tattoo" policy no matter what size or type !



We apologize for not being able to allow any exceptions at this point in time.